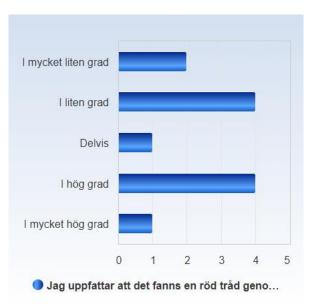

#### Jag uppfattar att det fanns en röd tråd genom kursen – från lärandemål till examination.

| Jag uppfattar att det fanns en röd tråd<br>genom kursen – från lärandemål till<br>examination. | Antal svar     |
|------------------------------------------------------------------------------------------------|----------------|
| I mycket liten grad                                                                            | 2 (16,7%)      |
| I liten grad                                                                                   | 4 (33,3%)      |
| Delvis                                                                                         | 1 (8,3%)       |
| I hög grad                                                                                     | 4 (33,3%)      |
| I mycket hög grad                                                                              | 1 (8,3%)       |
| Summa                                                                                          | 12<br>(100,0%) |

|                                                                                                | Medel-<br>värde | Standar-<br>davvikelse | Variations-<br>koefficient | Min | Undre<br>kvartil | Median | Övre<br>kvartil | Max |
|------------------------------------------------------------------------------------------------|-----------------|------------------------|----------------------------|-----|------------------|--------|-----------------|-----|
| Jag uppfattar att det fanns en röd tråd<br>genom kursen – från lärandemål till<br>examination. | 2,8             | 1,3                    | 47,2 %                     | 1,0 | 2,0              | 2,5    | 4,0             | 5,0 |