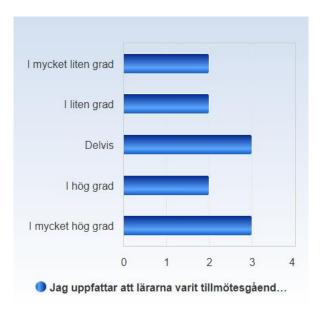

## Jag uppfattar att lärarna varit tillmötesgående under kursens gång för idéer och synpunkter på kursens utformning och innehåll.

| Jag uppfattar att lärarna varit tillmötes-<br>gående under kursens gång för idéer och<br>synpunkter på kursens utformning och in-<br>nehåll. | Antal svar     |
|----------------------------------------------------------------------------------------------------------------------------------------------|----------------|
| I mycket liten grad                                                                                                                          | 2 (16,7%)      |
| I liten grad                                                                                                                                 | 2 (16,7%)      |
| Delvis                                                                                                                                       | 3 (25,0%)      |
| I hög grad                                                                                                                                   | 2 (16,7%)      |
| I mycket hög grad                                                                                                                            | 3 (25,0%)      |
| Summa                                                                                                                                        | 12<br>(100,0%) |

|                                                                                                                                       | Medel-<br>värde | Standar-<br>davvikel-<br>se | Variations-<br>koefficient | Min | Undre<br>kvartil | Median | Övre<br>kvartil | Max |
|---------------------------------------------------------------------------------------------------------------------------------------|-----------------|-----------------------------|----------------------------|-----|------------------|--------|-----------------|-----|
| Jag uppfattar att lärarna varit tillmötesgående<br>under kursens gång för idéer och synpunkter på<br>kursens utformning och innehåll. | 3,2             | 1,5                         | 46,3 %                     | 1,0 | 2,0              | 3,0    | 4,5             | 5,0 |