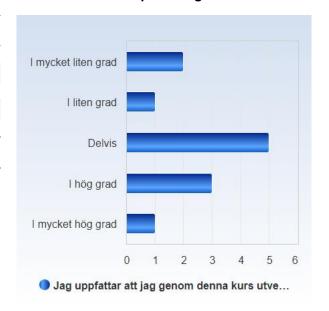

#### Jag uppfattar att jag genom denna kurs utvecklat värdefulla kunskaper/färdigheter.

| Jag uppfattar att jag genom denna kurs<br>utvecklat värdefulla kunskaper/färdigheter. | Antal svar     |
|---------------------------------------------------------------------------------------|----------------|
| I mycket liten grad                                                                   | 2 (16,7%)      |
| I liten grad                                                                          | 1 (8,3%)       |
| Delvis                                                                                | 5 (41,7%)      |
| I hög grad                                                                            | 3 (25,0%)      |
| I mycket hög grad                                                                     | 1 (8,3%)       |
| Summa                                                                                 | 12<br>(100,0%) |

|                                                                                    | Medel-<br>värde | Standar-<br>davvikelse | Variationskoef-<br>ficient | Min | Undre<br>kvartil | Median | Övre<br>kvartil | Max |
|------------------------------------------------------------------------------------|-----------------|------------------------|----------------------------|-----|------------------|--------|-----------------|-----|
| Jag uppfattar att jag genom denna kurs utvecklat värdefulla kunskaper/färdigheter. | 3,0             | 1,2                    | 40,2 %                     | 1,0 | 2,5              | 3,0    | 4,0             | 5,0 |