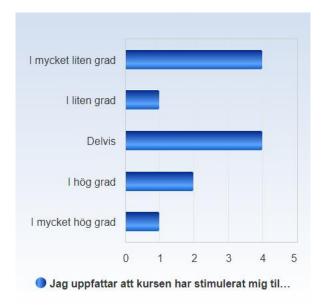

# Jag uppfattar att kursen har stimulerat mig till ett vetenskapligt förhållningssätt (t ex analytiskt och kritiskt tänkande, eget sökande och värdering av information).

| Jag uppfattar att kursen har stimulerat mig<br>till ett vetenskapligt förhållningssätt (t ex<br>analytiskt och kritiskt tänkande, eget<br>sökande och värdering av information). | Antal<br>svar  |
|----------------------------------------------------------------------------------------------------------------------------------------------------------------------------------|----------------|
| I mycket liten grad                                                                                                                                                              | 4 (33,3%)      |
| I liten grad                                                                                                                                                                     | 1 (8,3%)       |
| Delvis                                                                                                                                                                           | 4 (33,3%)      |
| I hög grad                                                                                                                                                                       | 2 (16,7%)      |
| I mycket hög grad                                                                                                                                                                | 1 (8,3%)       |
| Summa                                                                                                                                                                            | 12<br>(100,0%) |

|                                                                                                                                                                         | Medel-<br>värde | Standar-<br>davvikel-<br>se | Variations-<br>koefficient | Min | Undre<br>kvartil | Median | Övre<br>kvartil | Max |
|-------------------------------------------------------------------------------------------------------------------------------------------------------------------------|-----------------|-----------------------------|----------------------------|-----|------------------|--------|-----------------|-----|
| Jag uppfattar att kursen har stimulerat mig till ett vetenskapligt förhållningssätt (t ex analytiskt och kritiskt tänkande, eget sökande och värdering av information). | 2,6             | 1,4                         | 53,4 %                     | 1,0 | 1,0              | 3,0    | 3,5             | 5,0 |