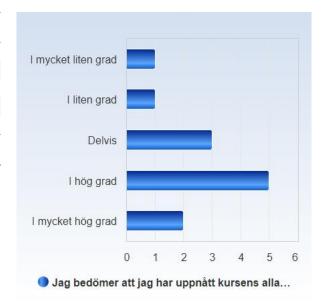

#### Jag bedömer att jag har uppnått kursens alla lärandemål.

| Jag bedömer att jag har uppnått kursens alla lärandemål. | Antal svar     |
|----------------------------------------------------------|----------------|
| I mycket liten grad                                      | 1 (8,3%)       |
| I liten grad                                             | 1 (8,3%)       |
| Delvis                                                   | 3 (25,0%)      |
| I hög grad                                               | 5 (41,7%)      |
| I mycket hög grad                                        | 2 (16,7%)      |
| Summa                                                    | 12<br>(100,0%) |

|                                                          | Medel-<br>värde | Standardav-<br>vikelse | Variationskoef-<br>ficient | Min | Undre<br>kvartil | Median | Övre<br>kvartil | Max |
|----------------------------------------------------------|-----------------|------------------------|----------------------------|-----|------------------|--------|-----------------|-----|
| Jag bedömer att jag har uppnått kursens alla lärandemål. | 3,5             | 1,2                    | 33,4 %                     | 1,0 | 3,0              | 4,0    | 4,0             | 5,0 |